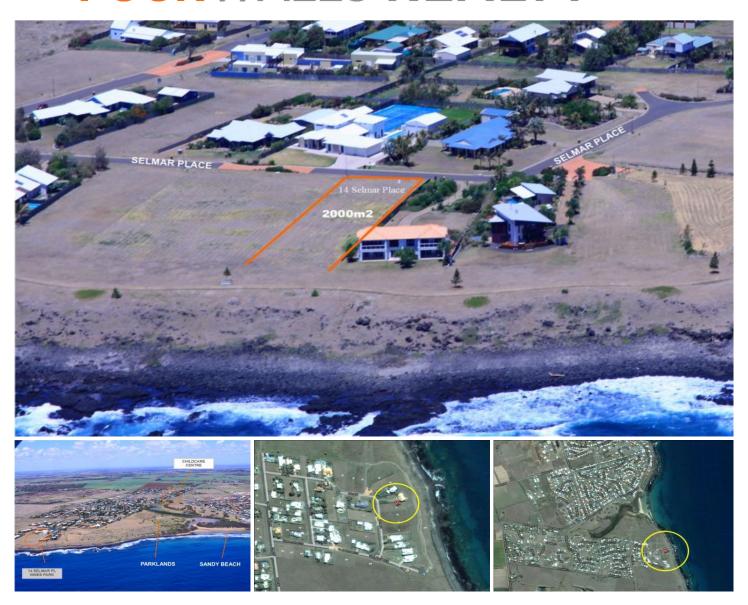

## 14 Selmar Place... INNES PARK QLD

This rare 1/2 acre homesite has amazing views of the sparkling Pacific Ocean and coastline to both the north and south. Found in the very quiet Turtle Cove Estate, Innes Park North at the southern end of Bargara, this site is surrounded by quality homes all set on above average sized building blocks.

Located just minutes from Bargara shopping centre and eateries including Golf and Bowls clubs, or a short drive to the thriving regional town of Bundaberg. You can swim, snorkel, fish or just relax and admire the abundance of wildlife in the area both in and out of the water right outside the front boundary. Winter is wonderful with whales putting on their annual show, frolicking just out front!

This amazing property could be yours - but act now - this is one of those rare opportunities that should not be missed.

Price : \$ 855,000 Land Size : 2000 sqm

View : https://www.thefourwalls.com.au/sale/qld/bu