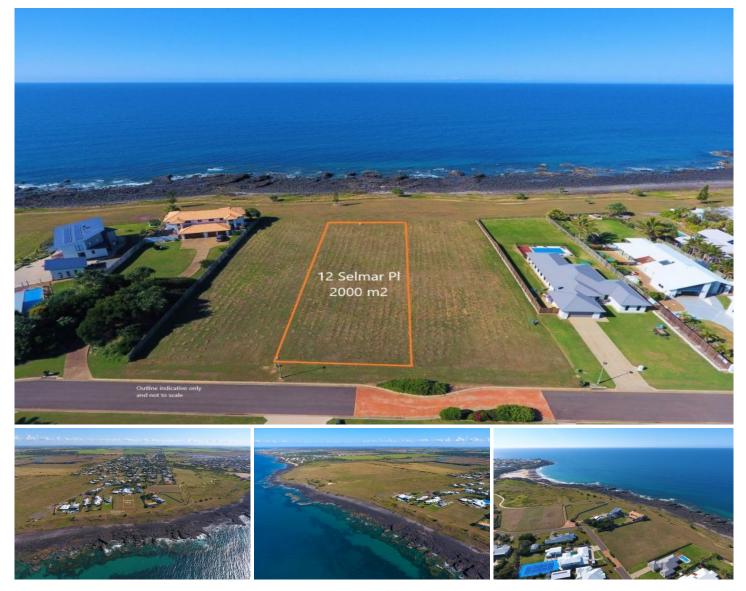

## 12 Selmar Place INNES PARK QLD

Change of owner circumstances brings this fabulous homesite unexpectedly to the market, opening the door for the next lucky owners to build their dream home or just landbank this unique piece of the Queensland coast. Situated in Turtle Cove Estate Innes Park North at the southern end of Bargara, boasting amazing views of the sparkling Pacific Ocean and unique coastline to both the north and south.

This treasure is surrounded by quality homes all set on above average sized blocks which are obviously well maintained by proud owners.

Located just minutes from Bargara shopping centre and eateries, including Golf and Bowls clubs, and just a short drive to the thriving regional town of Bundaberg. If exercise is your thing, there is a sealed walking/bike track winding **Price** : \$ 835,000

Land Size : 2000 sqm View : https://www

: https://www.thefourwalls.com.au/sale/qld/bu ndaberg-wide-bay/innes-park/residential/lan d/7263882

Steve Kuorikoski 07 4154 7788