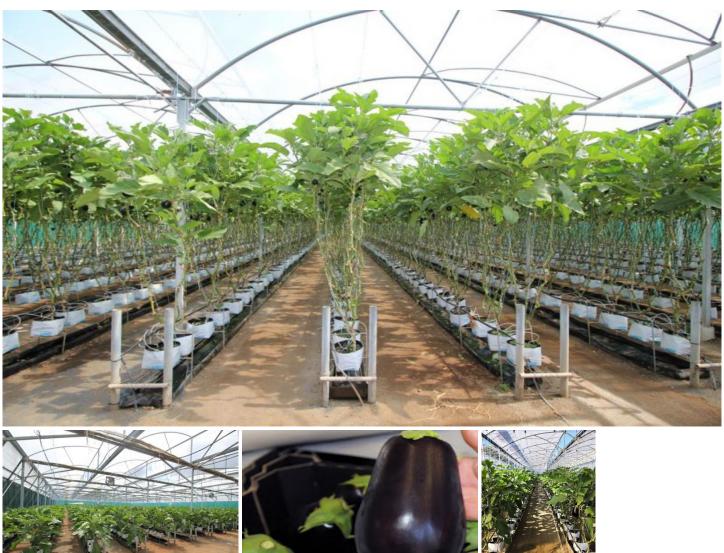

## 239 Avondale Road... AVONDALE QLD

This existing 70 acre Hydroponic family business has been in operation for over 30 years and currently produces Eggplant and Mini-Cucumbers for established markets in Sydney, Melbourne and Brisbane. It is being sold due to retiring family members.

The property is set up for year round production and currently employs approximately 12 staff. There is however opportunity to diversify the current production into other markets and further expansion into the 16 hectares of farm land for additional Greenhouse structures or field grown crops.

There are five working Greenhouses equalling 13,864 m2 of floor space along with a 15 x 12m packing shed, 20