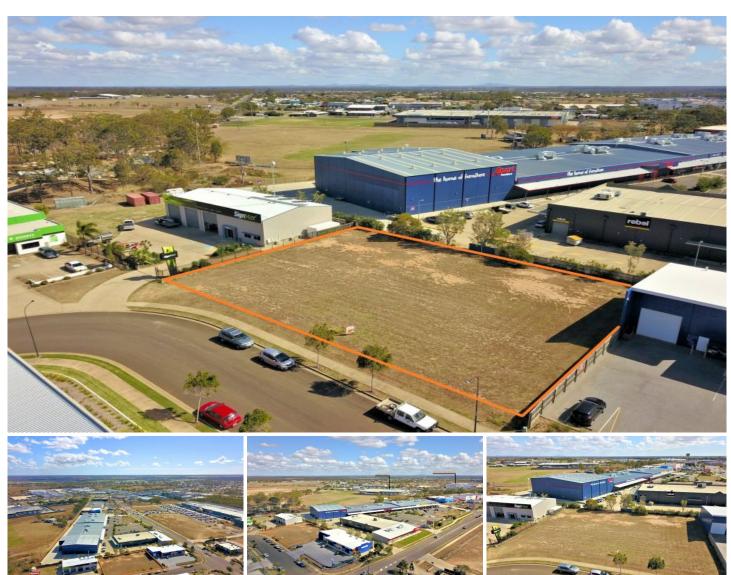

## 4 Lillian Crescent KENSINGTON QLD

Attention business owners and investors: An amazing opportunity exists in Bundaberg's premier Retail and Bulky Goods precinct. This 2203m2 level site boosts neighboring business like: Super Amart, Lifeline, Ultra tune, Bunnings, Pillow Talk, Bridgestone direct, Bradnams windows and doors, 40 Winks, Spotlight, The Goods Guys, BCF and many more major brands.

Close by: Stockland Bundaberg - Woolworths, Big W, JB Hi-Fi, Best & Less + 63 specialties

Exposure to passing traffic of approximately 9,000+vehicles daily\* on Johanna Boulevard.

This opportunity exists right now if you are sick of paying rent and want to be your own landlord or looking to build that retirement investment for the right tenant then this Type : Development Price : \$ 290,000 Land Size : 2203 sgm