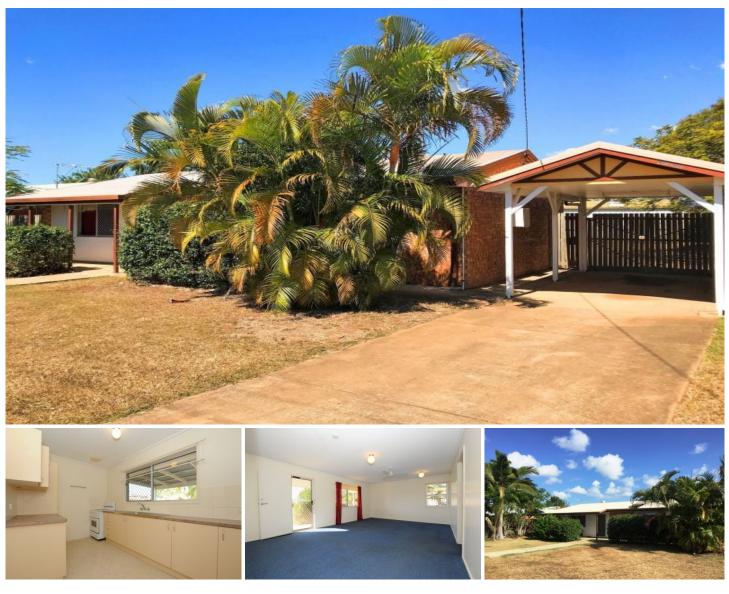

## 6 Patrick Court... AVENELL HEIGHTS QLD

Situated just off Heap Street in Avenell Heights, very close to the Fresh Fields shopping centre, A.T.W. Sports Club and Schools, this three bedroom home could be just what you have been searching for, it's just minutes to the City Centre.

Situated on the left hand side of the court Number 6 has a tidy front yard and plenty of space at the back for pets and children. There is a covered patio across the length of the house over looking the back yard and a small lockable shed for the tools and a mower. An open plan living and dining area has a neat carpet, as do the three bedrooms. The bedrooms are a good size, the main has built-in wardrobes.