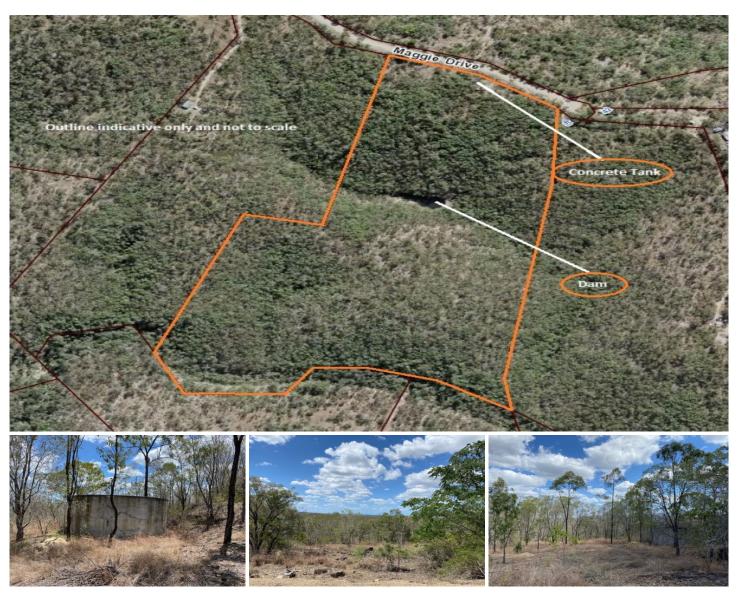

## 72 Maggie Drive... HORSE CAMP QLD

What an amazing opportunity to grab this acreage block only 16km\* from the bustling township of Gin Gin Qld. This property offers one of the highest plateaus in the area with the potential for 360\* Degree Hinterland Views.

Features are:

13.98ha\* or 34.5\* acres

Ideal building site directly off the road for the dream home. Concrete Water tank.

Dam located approximately in the middle of the site.

16km\* from the town of Gin Gin Qld.