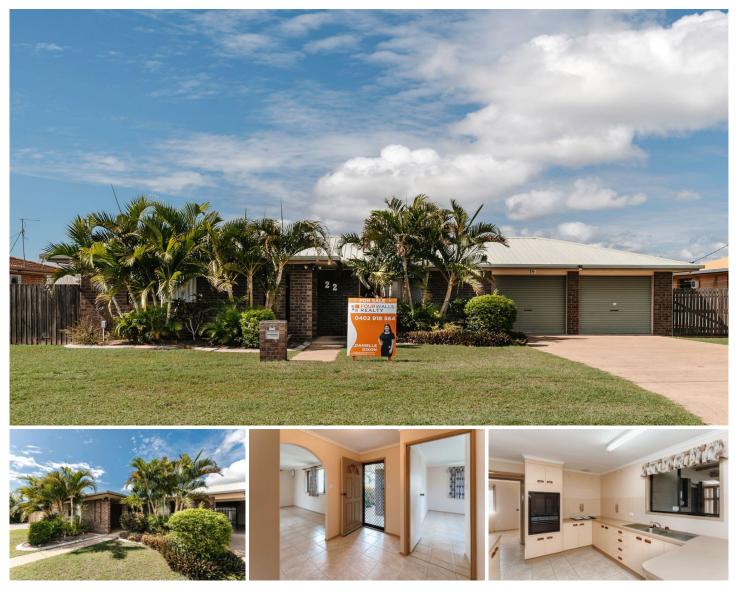

## FOURWALLS REALTY

22 Bryde Place... THABEBAN QLD

This beautifully presented brick home is next to near in the same condition as it was handed to the owners after construction in 1990. The owners have loved and cared for this property and now it is time for someone else to make it home.

The entry of the home is behind the private, semi enclosed front patio and greenery. There are 3 bedrooms with built in robes as well as a utility room off the enclosed outdoor entertainment area. The bathroom consists of a bath and vanity as well as a separate shower and toilet off the laundry room. The kitchen is a great size and offers a walk in pantry, electric cooking which then flows into the dining and large lounge to the front of the home. Double attached car garage with internal access and a drive through roller door at the back of the garage. The back yard is fully fenced with side access to the single bay shed at the rear.

## 3 🎮 1 🚔 3 🚘

View

Land Size : 832 sqm

: https://www.thefourwalls.com.au/sale/qld/bu ndaberg-wide-bay/thabeban/residential/hou se/7436812

Danielle Kemp 07 4153 6444