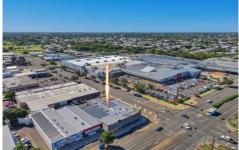

## 14 Maryborough Street... BUNDABERG CENTRAL QLD

Does not get any better than this - five shops located on the prime corner on Maryborough and Electra Streets, which have long established and thriving businesses where all the big names are: Coles, Woolworths, Aldi and neighbouring Hinkler Shopping Centre.

## Boasting:

- 8.%\* net return to you. At \$1,400,000.00.
- Sitting on 1012Sqm\* of land.
- Great mix of Five tenancies Fully let.
- Solar power to the restaurant.
- Rear loading doc.
- 5 off street parks.
- New 3 years lease plus 2 x 3 year options on shop 1.

Look no further, this is an opportunity that does not come along very often in this location and when it does, it's one

Price : \$ 1,335,000 Building Size : 719 sqm Land Size : 1012 sqm

View : https://www.thefourwalls.com.au/sale/ql d/bundaberg-wide-bay/bundaberg-centr