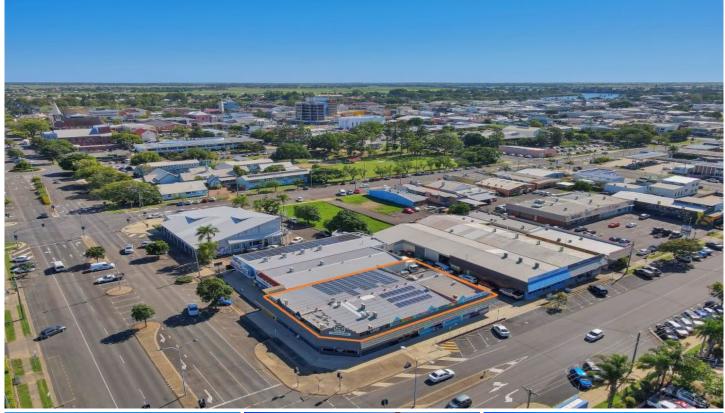

## 14 Maryborough Street... BUNDABERG CENTRAL QLD

Does not get any better than this - five shops located on the prime corner on Maryborough and Electra Streets, which have long established and thriving businesses where all the big names are: Coles, Woolworths, Aldi and neighbouring Hinkler Shopping Centre.

## Boasting:

- 8.%\* net return to you. At \$1,400,000.00.
- Sitting on 1012Sqm\* of land.
- Great mix of Five tenancies Fully let.
- Solar power to the restaurant.
- Rear loading doc.
- 5 off street parks.
- New 3 years lease plus 2 x 3 year options on shop 1.

Look no further, this is an opportunity that does not come along very often in this location and when it does, it's one

Price : \$ 1,335,000 Building Size : 719 sqm Land Size : 1012 sqm

View : https://www.thefourwalls.com.au/sale/ql d/bundaberg-wide-bay/bundaberg-centr