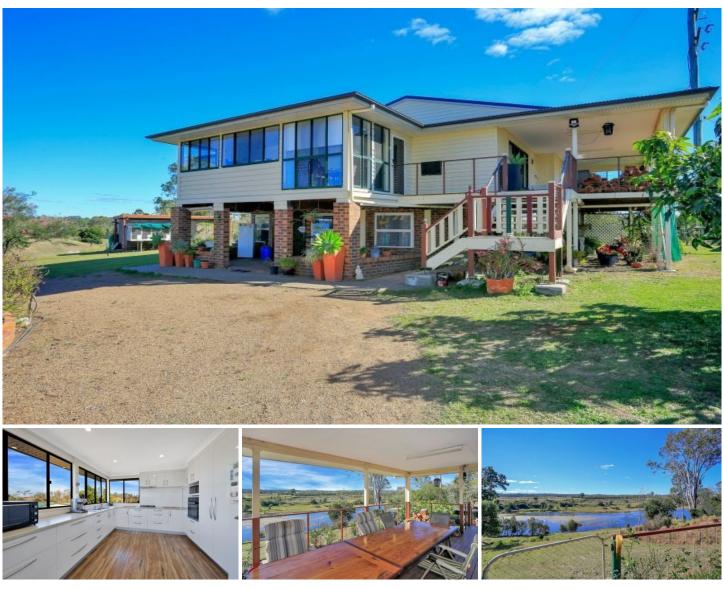

## 247 Back Electra Road... ELECTRA QLD

Only a short 30 minute drive from Bundaberg City you'll find this gorgeous lifestyle acreage, aptly named BUNYA HILL for the long driveway lined on both sides by beautiful Bunya pine trees. The property is divided into several paddocks, some being used for livestock others for growing stockfeed. Water is sourced from several tanks, direct from the river or from the 2 dams on the property. As you near the homestead you pass by a set of stockyards, 2 large machinery sheds and a healthy variety of fruit and citrus trees which are all under irrigation.

The highset Queenslander itself sits well elevated right on the edge of the cleared river bank, taking full advantage of panoramic views of the Burnett River and surrounding bushland and orchards. The huge full length timber deck is set up for entertaining with a plumbed in sink and bench and ample room for the largest of outdoor settings.