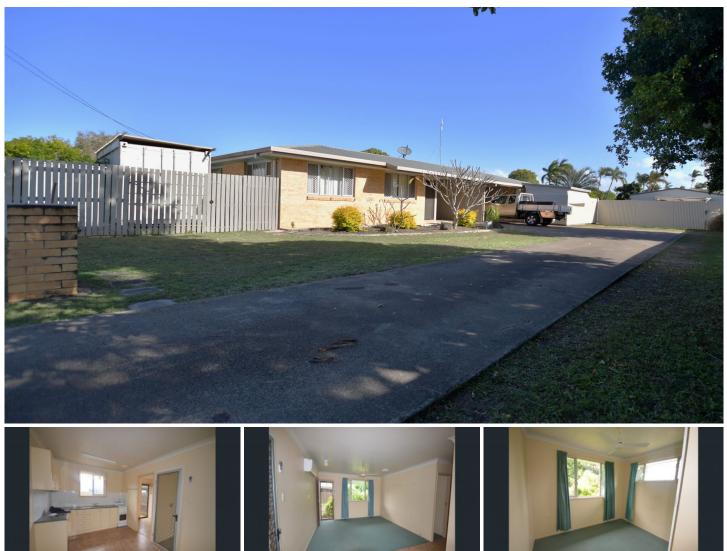

## FOURWALLS REALTY

48 Anderson Street... AVENELL HEIGHTS QLD

This duplex, shipping container AND double bay shed is loaded with potential for growth, located in the popular Avenell Heights! Short distance to shops, schools, public bus route and park lands!

Unit 1 consists of:

- Two good sized bedrooms
- Open plan and air conditioned lounge, dining and kitchen
- Updated kitchen and bathroom
- Separate toilet, off the laundry
- Single carport
- Shipping container for the tenants use
- Garden shed

- Tiled wet areas, vinyl in the trafficking area and carpet in lounge & bedrooms

(Currently tenanted on a periodic lease, for \$220 per week)