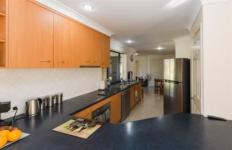

- Master bedroom with ensuite, walk in robe and fan
- 3 other carpeted bedrooms all with fans and built ins
- 2 separate living areas
- Well appointed central kitchen
- Rear tiled entertainment area under roof
- Great side access with plenty of shed space for large boats and caravans
- Bus stop and child care centre nearby
- Walk to beach and park