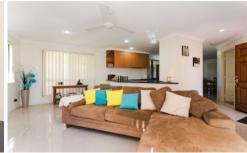

- Master bedroom with ensuite, walk in robe and fan
- 3 other carpeted bedrooms all with fans and built ins
- 2 separate living areas
- Well appointed central kitchen
- Rear tiled entertainment area under roof
- Great side access with plenty of shed space for large boats and caravans
- Bus stop and child care centre nearby
- Walk to beach and park