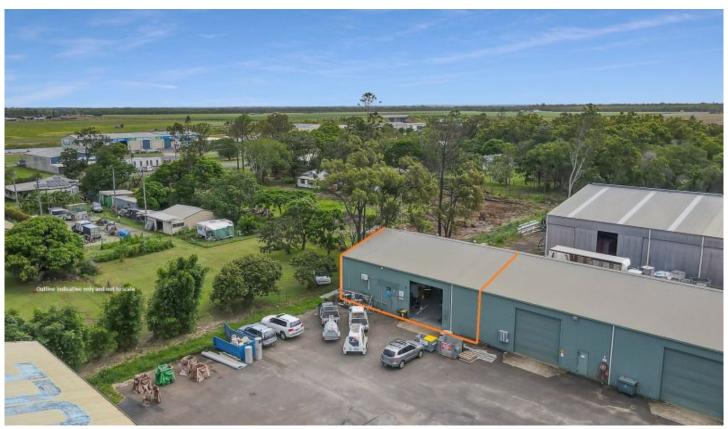

## 14/32 Wyllie Street THABEBAN QLD

"Looking to relocate your business without breaking the bank" than this property is for you.

"Calling All Tenants and Buyers" - The property can be vacant from the 10th of March 2022.

? Big 319Sqm.

- ? Set in a group of 14 industrial lots with common area parking.
- ? Solid construction of steel and colourbond.
- ? 10m\* x 5m\* office with mezzanine storage.
- ? Single high clearance roller door.
- ? Can be vacant from the 10/03/2022\*.
- ? Lease base rate \$80 per Sqm per year.