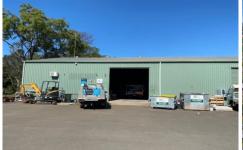

## 14/32 Wyllie Street THABEBAN QLD

"Looking to relocate your business without breaking the bank" than this property is for you.

"Calling All Tenants and Buyers" - The property can be vacant from the 10th of March 2022.

? Big 319Sqm.

- ? Set in a group of 14 industrial lots with common area parking.
- ? Solid construction of steel and colourbond.
- ? 10m\* x 5m\* office with mezzanine storage.
- ? Single high clearance roller door.
- ? Can be vacant from the 10/03/2022\*.
- ? Lease base rate \$80 per Sqm per year.