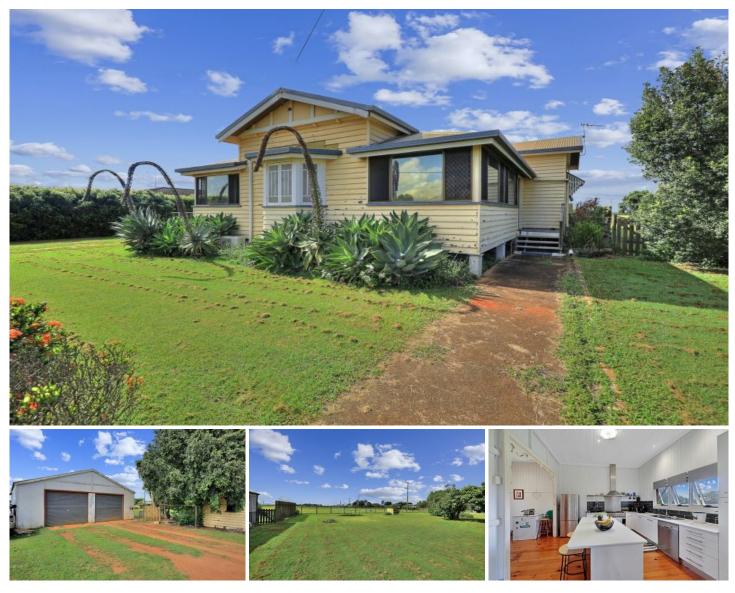

## 218 Elliott Heads Road... AVENELL HEIGHTS QLD

If you're on the hunt for your next renovation project with room to roam, look no further!

Built in 1980 and situated on half an acre of land, is this character filled home and huge shed. There is room for the whole family with 3 good sized bedrooms, a separate office and 2 sleep outs! The main and second bedroom feature spilt system air-conditioning to keep the place cool.

The family bathroom offers a freestanding shower and separate bath. A delight for any chef is the modern kitchen complete with gas cooking, a dishwasher, double sink and breakfast bar! Child and pet friendly fully fenced yard and a large 2 bay shed for all the tools and toys is situated behind the home.

This home requires some TLC throughout, as it has been

| 3 | <b>بد</b> | 1 |  | 2 | 8 |
|---|-----------|---|--|---|---|
|---|-----------|---|--|---|---|

| Price     | : \$ 298,00 |
|-----------|-------------|
| Land Size | : 2049 sq   |
| View      | : https://w |