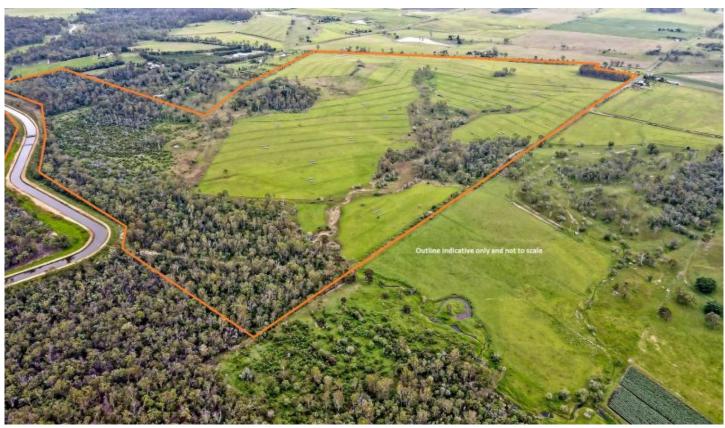

## 258 Mcilwraith Road DELAN QLD

Never been offered for sale in two generations - 117HA located approximately 50\* minutes drive from Bundaberg and 8\* minutes drive to Gin Gin Qld right on the main irrigation channel from Monduran dam to the Burnett river.

A former sugar cane farm with an equipped outlet access to the main channel plus a bore with the capability for 7000\* gallons an hour (un equipped), underground mainlines and hydrants. A mix of red, grey and volcanic black/grey soils. The property has been used as grazing land for years now with improvements like contouring and improved pastures.

At a glance:

117HA or 288 acres in 3 titles: 65.248HA\*, 28.1257HA\* & 24.48HA\*.

Fenced in one block.