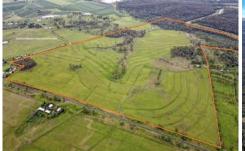

A former sugar cane farm with an equipped outlet access to the main channel plus a bore with the capability for 7000\* gallons an hour (un equipped), underground mainlines and hydrants. A mix of red, grey and volcanic black/grey soils. The property has been used as grazing land for years now with improvements like contouring and improved pastures.

At a glance:

117HA or 288 acres in 3 titles: 65.248HA\*, 28.1257HA\* & 24.48HA\*.

Fenced in one block.