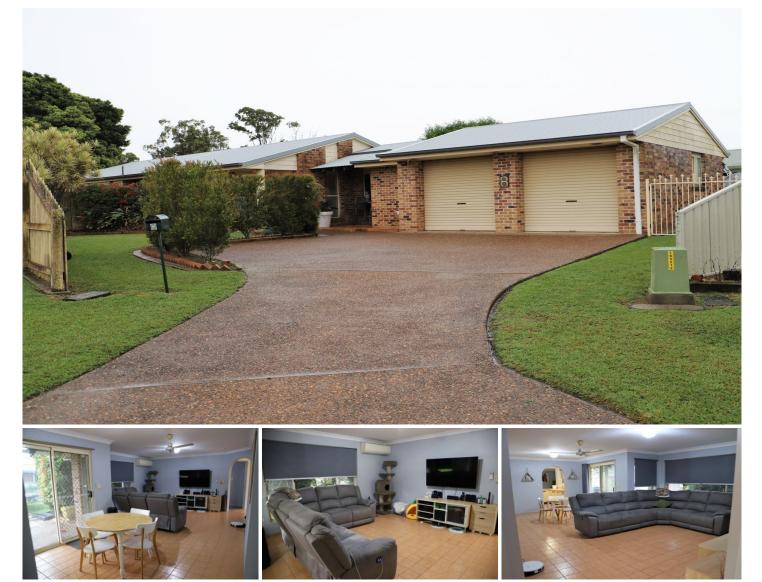

## 8 Samantha Court AVENELL HEIGHTS QLD

<b>Available Date: NOW</b>

Property features include;

- ? 3 bedrooms + office/4th bedroom
- ? Main bedroom with walk-in wardrobe and ensuite
- ? Spacious separate lounge area
- ? Tiled living areas
- ? Internal laundry with separate toilet
- ? 4 x split system air conditioners

? Tidy kitchen and large dining room with direct access to the rear pergola

? Modern main bathroom

? Double lock up car accommodation and drive through rear roller door

? Fully fenced, low maintenance yard with double exposed concrete driveway

? Double gate access to rear garden sheds for extra

4 🛤 2 🚰 2 🚘

Land Size : 857 sqm View : https://ww

: https://www.thefourwalls.com.au/lease/qld/b undaberg-wide-bay/avenell-heights/residenti al/house/7450042