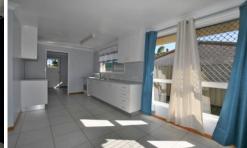

Kitchen with electric cooking, double sink and plenty of cupboard space.

- Three bedrooms, all with built-in wardrobes.

- Bathroom has shower over the bath and toilet.

- Internal laundry.

Single carport adjacent to the house.