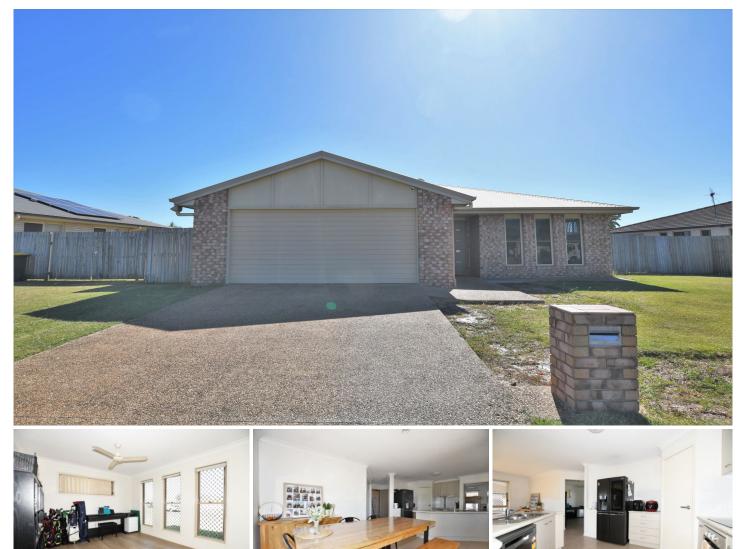

## 25 Keppel Crescent THABEBAN QLD

This well presented family home is located in the suburb of Thabeban.

<b>Available Date: 07/07/23</b>

<b>Features include:</b>

Separate lounge room off the entrance.

Nicely spaced open living, dining and kitchen area.

- Kitchen with electric cooking, dishwasher and breakfast bar.

- Four bedrooms, all with built-in wardrobes.

- Main bedroom with walk-in wardrobe and ensuite.- Main bathroom has bath, shower and separate toilet.

- Internal laundry.