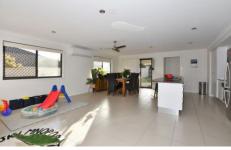

Nicely spaced open living and kitchen area.

Kitchen with electric cooking, dishwasher and breakfast bar.

Four bedrooms, all with built-in wardrobes.

Main bedroom with walk-in wardrobe and ensuite.

Main bathroom has bath, shower and separate toilet.