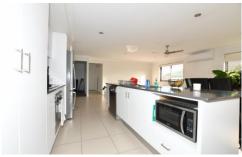

Nicely spaced open living and kitchen area.

Kitchen with electric cooking, dishwasher and breakfast bar.

Four bedrooms, all with built-in wardrobes.

Main bedroom with walk-in wardrobe and ensuite.

Main bathroom has bath, shower and separate toilet.