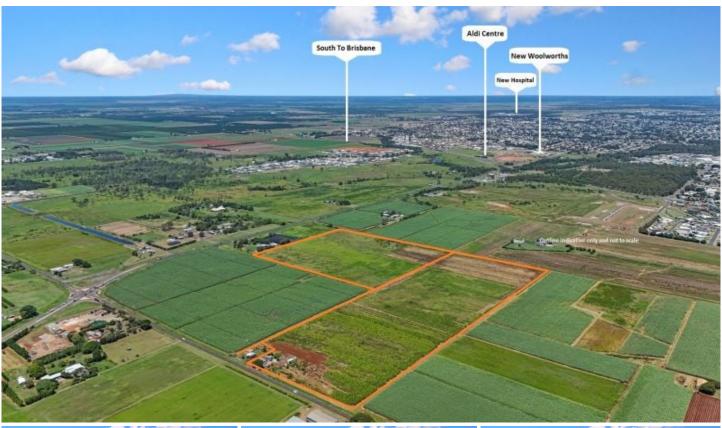

## 106 Ashfield Road KALKIE QLD

Right in the middle of where it needs to be is this 22.3HA parcel of prime Emerging Community zoned development land. This property and the surrounding land are all in the new town plan for residential development. Currently farming lady finger bananas.

## Features are:

? 100 megalitres of Sunwater allocation with outlet.

? High set timber home.

This is an opportunity not to be missed.

For further information or inspection please call, email, or text the exclusive listing agent John Pappalardo on 0427 875 396 or email: john.papp@thefourwalls.com.au today.