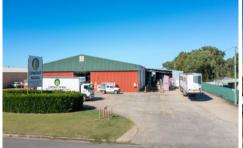

## 34 Wyllie Street THABEBAN QLD

Currently tenanted to 30/06/2025 this large industrial building could be your next investment or allows the opportunity to move in at end of lease.

- ? Leased to Lindsay Rural (New 12-month lease commencing 1/7/24)
- ? New lease paying \$366,028.70 plus GST plus some outgoings.
- ? 3,235 m2 Building on 8094 m2 allotment.
- ? Majority of remaining land concrete or hardstand.
- ? Easy access to the loading bay.
- ? Easy access to Bundaberg Ring Road and highway North or South.

**Building Size**: 3235 sqm **Land Size**: 8094 sqm

View : https://www.thefourwalls.com.au/sale/ql

d/bundaberg-wide-bay/thabeban/comme

rcial/industrial/8029999

Brant Duff 07 4154 7788

John Pappalardo 07 4154 7788