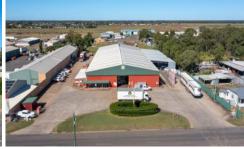

## 34 Wyllie Street THABEBAN QLD

Currently tenanted to 30/06/2025 this large industrial building could be your next investment or allows the opportunity to move in at end of lease.

- ? Leased to Lindsay Rural (New 12-month lease commencing 1/7/24)
- ? New lease paying \$366,028.70 plus GST plus some outgoings.
- ? 3,235 m2 Building on 8094 m2 allotment.
- ? Majority of remaining land concrete or hardstand.
- ? Easy access to the loading bay.
- ? Easy access to Bundaberg Ring Road and highway North or South.

**Building Size**: 3235 sqm **Land Size**: 8094 sqm

View : https://www.thefourwalls.com.au/sale/ql

d/bundaberg-wide-bay/thabeban/comme

rcial/industrial/8029999

Brant Duff 07 4154 7788

John Pappalardo 07 4154 7788