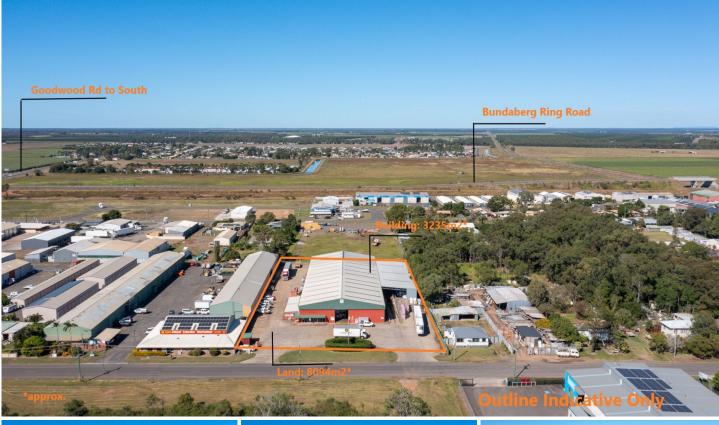

## 34 Wyllie Street THABEBAN QLD

Currently tenanted to 30/06/2025 this large industrial building could be your next investment or allows the opportunity to move in at end of lease.

- ? Leased to Lindsay Rural (New 12-month lease commencing 1/7/24)
- ? New lease paying \$366,028.70 plus GST plus some outgoings.
- ? 3,235 m2 Building on 8094 m2 allotment.
- ? Majority of remaining land concrete or hardstand.
- ? Easy access to the loading bay.
- ? Easy access to Bundaberg Ring Road and highway North or South.

**Building Size**: 3235 sqm **Land Size**: 8094 sqm

View : https://www.thefourwalls.com.au/sale/ql

d/bundaberg-wide-bay/thabeban/comme

rcial/industrial/8029999

Brant Duff 07 4154 7788

John Pappalardo 07 4154 7788