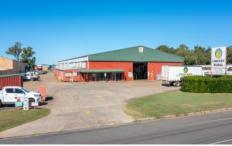

## 34 Wyllie Street THABEBAN QLD

Currently tenanted to 30/06/2025 this large industrial building could be your next investment or allows the opportunity to move in at end of lease.

- ? Leased to Lindsay Rural (New 12-month lease commencing 1/7/24)
- ? New lease paying \$366,028.70 plus GST plus some outgoings.
- ? 3,235 m2 Building on 8094 m2 allotment.
- ? Majority of remaining land concrete or hardstand.
- ? Easy access to the loading bay.
- ? Easy access to Bundaberg Ring Road and highway North or South.

**Building Size**: 3235 sqm **Land Size**: 8094 sqm

View : https://www.thefourwalls.com.au/sale/ql

d/bundaberg-wide-bay/thabeban/comme

rcial/industrial/8029999

Brant Duff 07 4154 7788

John Pappalardo 07 4154 7788