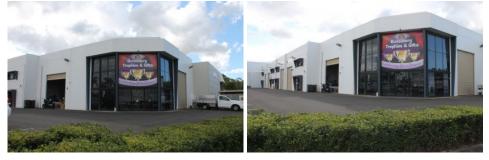

## 5/52 Enterprise Street SVENSSON HEIGHTS QLD

If you are looking for a long lease then this 210 m2 high profile property is the one. Modern building with both front and side loading and unloading, it should make for a trouble-free business location.

## Asking \$49,000 + outs and GST.

Floor area 210 m2, plus 2 x mezzanine, extra roof height.

Tilt slab construction

Air conditioning.

A rear warehouse with mezzanine floor in the above rear corner

3 phase power, 10 pair phone cable.

2 x Roller doors 4.2 metres & 3.8 metres high, both 3.8 metres wide.

High exposure main road, corner location.