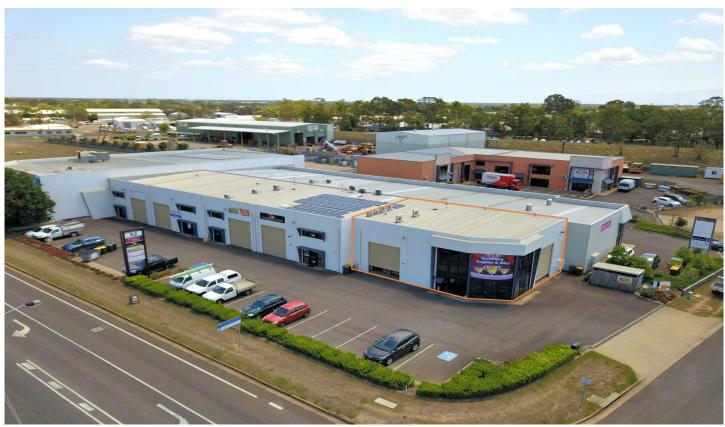

## 5/52 Enterprise Street SVENSSON HEIGHTS QLD

If you are looking for a long lease then this 210 m2 high profile property is the one. Modern building with both front and side loading and unloading, it should make for a trouble-free business location.

## Asking \$49,000 + outs and GST.

Floor area 210 m2, plus 2 x mezzanine, extra roof height.

Tilt slab construction

Air conditioning.

A rear warehouse with mezzanine floor in the above rear corner

3 phase power, 10 pair phone cable.

2 x Roller doors 4.2 metres & 3.8 metres high, both 3.8 metres wide.

High exposure main road, corner location.