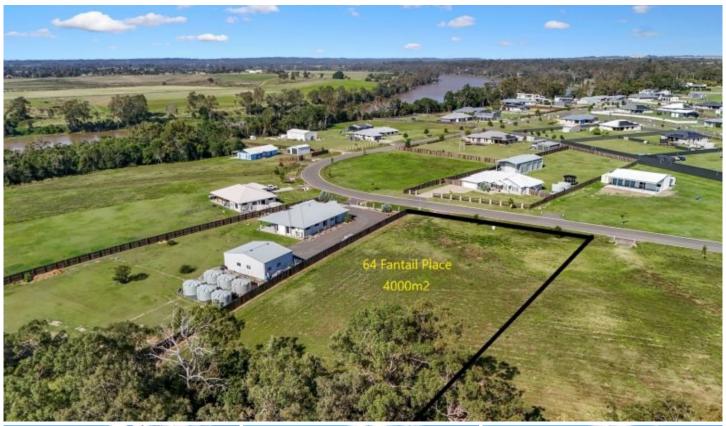

## 64 Fantail Place SHARON QLD

Pindari Park is a premium acreage estate offering exclusive lifestyle living bordering along the freshwater Burnett River and Sharon Gorge Reserve.

64 Fantail Place is a rare opportunity to secure the perfect location for the small acreage buyers looking for private and peaceful living.

This 4,000m² block is set amongst quality homes, with the ambiance of country style living close to the CBD.

- ? 1 acre level block (no clearing required)
- ? Underground power, bitumen roads, NBN
- ? Fenced one side
- ? Flood free